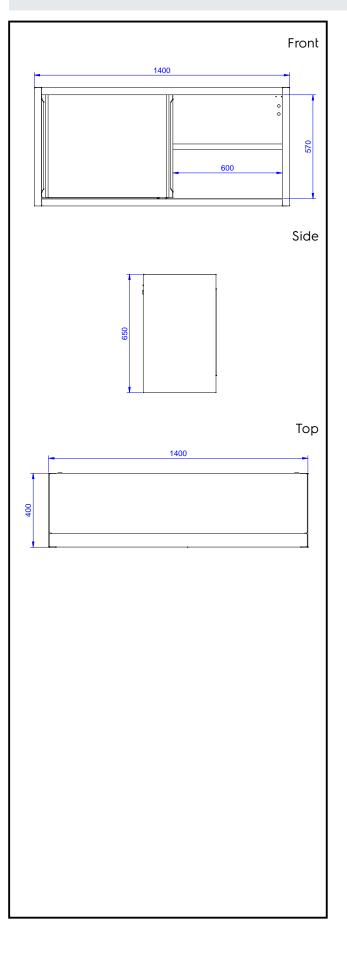

#### Key Information:

| 1388 mm |
|---------|
| 333 mm  |
| 570 mm  |
| 2       |
| 1400 mm |
| 400 mm  |
| 650 mm  |
| 31 kg   |
|         |

The company reserves the right to make modifications to the products without prior notice. All information correct at time of printing.